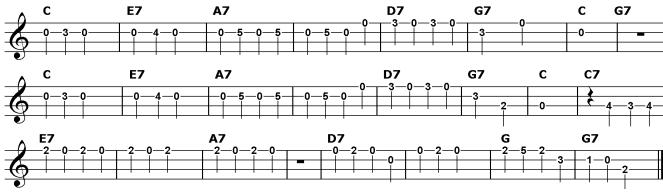

## Instrumental

C

**E7 A7** Could she love, could she woo? Could she, could she, could she coo? **G7 G7** 

Has anybody seen my gal?

**A7 E7** 

Could she love, could she woo? Could she, could she, could she coo? **D7 G7 D7 G7 G7** C